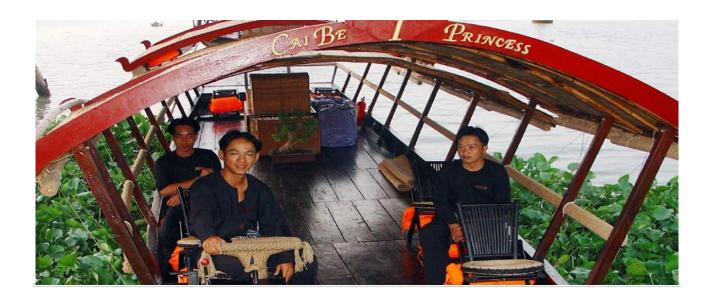

### Ho Chi Minh City - Cai Be - Hoa Khanh - Phu An

Pick up at your hotel at **8h00 am** and transfer to Cai Be by road. Meet us at the Cai Be jetty at **10:00 am**. The crew welcomes you with cold towels and a refreshing drink while your Cai Be Princess sampan sets off for its leisurely cruise on the busy waterways.

### **Price Includes**

- Crew assistance
- English-speaking tour guide
- Lunch at Le Longanier Restaurant
- Cold towels, seasonal fruit and hot tea
- A 2-hour cruise on board Cai Be Princess

- Sightseeing fees included in above itinerary
- Transportation round trip Ho Chi Minh Cai Be pier- Ho Chi Minh